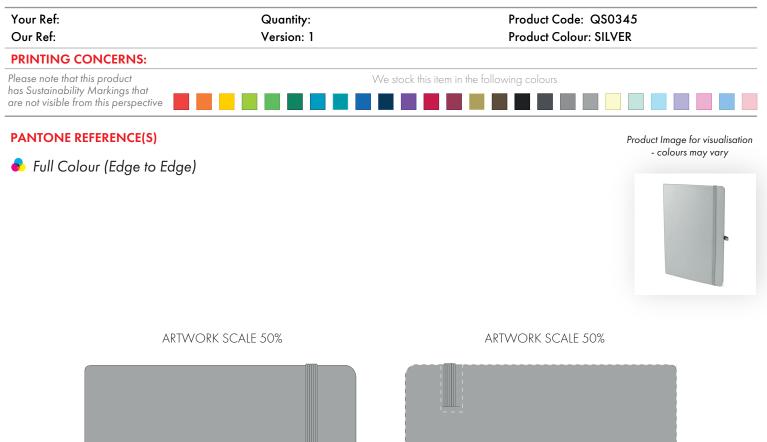

Product and Artwork Proof

The dashed line is to demonstrate print area and will not appear on your printed item

ARTWORK SCALE 100% Max print area: Edge to Edge

|    | <br>, |
|----|-------|
| 1  | N     |
| 1  |       |
| 1  |       |
| I  |       |
|    |       |
|    |       |
| I  |       |
|    |       |
| 1  |       |
| I  |       |
|    |       |
|    |       |
| I  |       |
|    |       |
|    |       |
| I  |       |
|    |       |
| 1  |       |
| Î. |       |
|    |       |
|    |       |
| 1  |       |
|    |       |
|    |       |
| 1  |       |
| 1  |       |
|    |       |
| I  |       |
|    |       |
|    |       |
| I  |       |
|    |       |
|    |       |
| I  |       |
|    |       |
| 1  |       |
| I  |       |
|    |       |
|    |       |
| I  |       |
|    |       |
| 1  |       |
| I  |       |
|    |       |
|    |       |
| I  |       |
|    |       |
|    |       |
| 1  |       |
|    |       |
|    |       |
| 1  |       |
|    |       |
| i  |       |
|    |       |
|    |       |
| I  |       |
| 1  |       |
| 1  |       |
| I  |       |
| I  |       |
| 1  |       |
| I  |       |
| I  |       |
| 1  |       |
| I  |       |
| I  |       |
| 1  |       |
| I  |       |
| 1  |       |
| 1  |       |
| 1  |       |
| 1  |       |
| 1  |       |
|    |       |